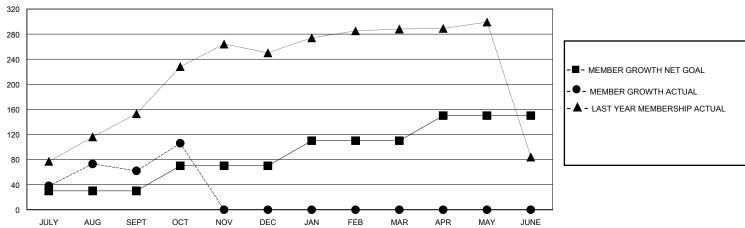

## GOALS AND ACTUAL MEMBERS CUMULATIVE

| DROPPED CLUBS: 0 |     | 62 CLUBS OF 114 ADDED 1 OR MORE<br>NEW MEMBERS | GENDER DISTRIBUTION        |                |    |
|------------------|-----|------------------------------------------------|----------------------------|----------------|----|
|                  |     | New MeMbers                                    | MALE                       | 1,707 (67.52%) |    |
| DROPPED MEMBERS  |     |                                                | FEMALE                     | 821 (32.48%)   |    |
| DECEASED         | 6   | CLICK HERE FOR CUMULATIVE                      | TOTAL FAMILY UNIT MEMBERS  |                | 95 |
| CLUB CANCELLED 0 |     | MEMBERSHIP DATA                                | FAMILY MEMBERS PAYING HALF |                | 61 |
| OTHER            | 112 |                                                | DUES                       |                |    |
| TOTAL            | 118 |                                                |                            |                |    |

## MONTHLY MEMBERSHIP PROGRESS REPORT

District 303

GMT: LOCATION HONG KONG, CHINA GMT CA

| Clubs         |               |             |               | Members               |                       |                         |                                                    |  |
|---------------|---------------|-------------|---------------|-----------------------|-----------------------|-------------------------|----------------------------------------------------|--|
|               | RESULTS FOR   | R 2023-2024 |               | RESULTS FOR 2023-2024 |                       |                         |                                                    |  |
| QUARTER       | NEW CLUB GOAL | NEW CLUBS   | DROPPED CLUBS | QUARTER MEMB          | ER GROWTH NET<br>GOAL | MEMBER GROWTH<br>ACTUAL | DROPPED<br>MEMBERS ACTUAL<br>(including transfers) |  |
| JULY/AUG/SEPT | 1             | 0           | 0             | JULY/AUG/SEPT         | 30                    | 184                     | 99                                                 |  |
| OCT/NOV/DEC   | 0             | 2           | 0             | OCT/NOV/DEC           | 40                    | 63                      | 19                                                 |  |
| JAN/FEB/MAR   | 2             | 0           | 0             | JAN/FEB/MAR           | 40                    | 0                       | 0                                                  |  |
| APR/MAY/JUNE  | 2             | 0           | 0             | APR/MAY/JUNE          | 40                    | 0                       | 0                                                  |  |