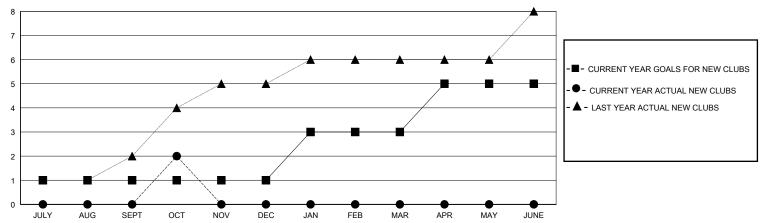

## GOALS AND ACTUAL NEW CLUBS CUMULATIVE

## MONTHLY MEMBERSHIP PROGRESS REPORT

District 303

GMT: LOCATION HONG KONG, CHINA GMT CA

| Clubs         |               |             |               | Members               |                       |                         |                                                    |  |
|---------------|---------------|-------------|---------------|-----------------------|-----------------------|-------------------------|----------------------------------------------------|--|
|               | RESULTS FOR   | R 2023-2024 |               | RESULTS FOR 2023-2024 |                       |                         |                                                    |  |
| QUARTER       | NEW CLUB GOAL | NEW CLUBS   | DROPPED CLUBS | QUARTER MEMB          | ER GROWTH NET<br>GOAL | MEMBER GROWTH<br>ACTUAL | DROPPED<br>MEMBERS ACTUAL<br>(including transfers) |  |
| JULY/AUG/SEPT | 1             | 0           | 0             | JULY/AUG/SEPT         | 30                    | 184                     | 99                                                 |  |
| OCT/NOV/DEC   | 0             | 2           | 0             | OCT/NOV/DEC           | 40                    | 63                      | 19                                                 |  |
| JAN/FEB/MAR   | 2             | 0           | 0             | JAN/FEB/MAR           | 40                    | 0                       | 0                                                  |  |
| APR/MAY/JUNE  | 2             | 0           | 0             | APR/MAY/JUNE          | 40                    | 0                       | 0                                                  |  |